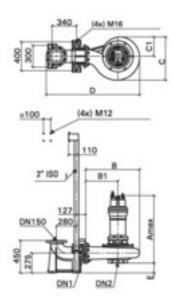

#### Dimensions - guide rail fitting type in mm:

| Model       | Α    | В   | B1  | С   | C1  | D    | DN1 | DN2 | E   |
|-------------|------|-----|-----|-----|-----|------|-----|-----|-----|
| 150UY422H   | 1353 | 620 | 380 | 464 | 232 | 1170 | 150 | 200 | 145 |
| 150UY425.6  | 1353 | 620 | 380 | 464 | 232 | 1170 | 150 | 200 | 145 |
| 150UY429.2  | 1353 | 620 | 380 | 464 | 232 | 1170 | 150 | 200 | 145 |
| 150UY433    | 1353 | 620 | 380 | 464 | 232 | 1170 | 150 | 200 | 145 |
| 150UY437.4  | 1409 | 620 | 380 | 464 | 232 | 1170 | 150 | 200 | 145 |
| 150UY446.1  | 1409 | 620 | 380 | 464 | 232 | 1170 | 150 | 200 | 145 |
| 150UY446.1H | 1409 | 620 | 380 | 464 | 232 | 1170 | 150 | 200 | 145 |