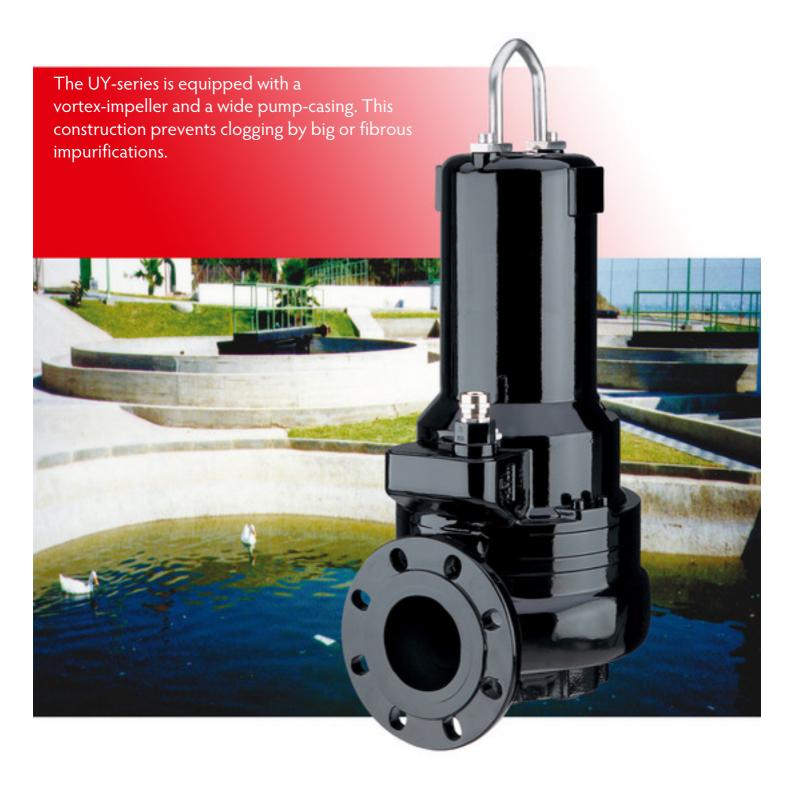

UY-series 150mm discharge, wet installation Sewagepump with Vortex-impeller

#### **Vortex Impeller**

This impeller is used mainly to avoid clogging or wear by large or stringy solids in the water. It accelerates part of the water to great speed, and this speed is used to smoothly move all the water from inlet to outlet.